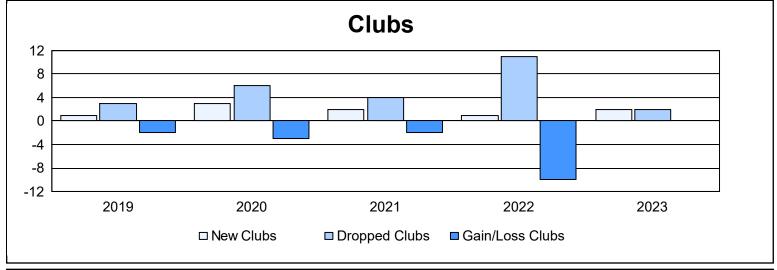

| Year      | New<br>Clubs | Dropped<br>Clubs | Gain/<br>Loss<br>Clubs | New<br>Members | Charter<br>Members | Reinstate<br>Members | Transfer<br>Members | Total<br>Member<br>Added | Total<br>Members<br>Dropped | Gain/<br>Loss<br>Members |
|-----------|--------------|------------------|------------------------|----------------|--------------------|----------------------|---------------------|--------------------------|-----------------------------|--------------------------|
| 2018-2019 | 1            | 3                | -2                     | 514            | 27                 | 30                   | 37                  | 608                      | 695                         | -87                      |
| 2019-2020 | 3            | 6                | -3                     | 359            | 87                 | 20                   | 49                  | 515                      | 783                         | -268                     |
| 2020-2021 | 2            | 4                | -2                     | 288            | 92                 | 33                   | 27                  | 440                      | 746                         | -306                     |
| 2021-2022 | 1            | 11               | -10                    | 546            | 31                 | 45                   | 34                  | 656                      | 851                         | -195                     |
| 2022-2023 | 2            | 2                | 0                      | 548            | 62                 | 25                   | 48                  | 683                      | 664                         | 19                       |
| Average   | 2            | 5                | -3                     | 451            | 60                 | 31                   | 39                  | 580                      | 748                         | -167                     |